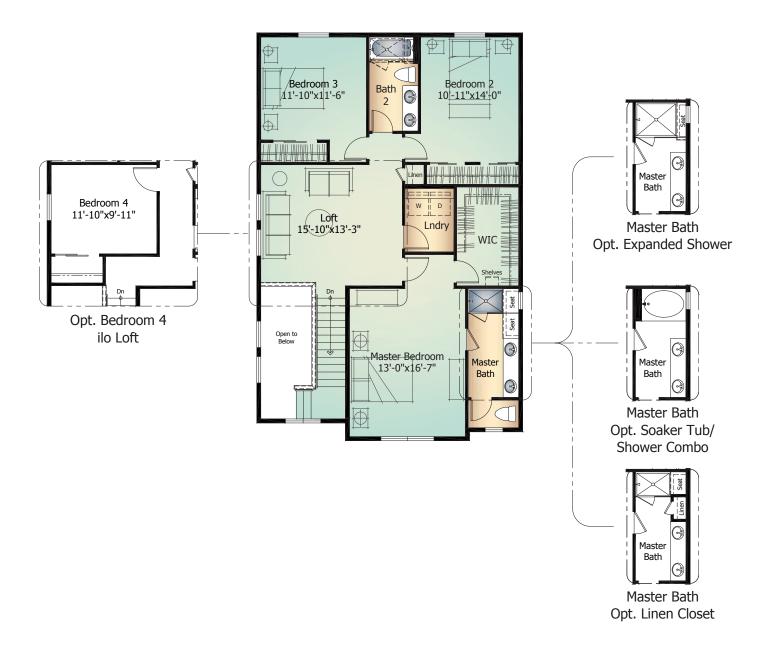

# The Mesa

| Main Level          | 912 Sq. Ft.   |
|---------------------|---------------|
| Upper Level         | 1204 Sq. Ft.  |
| Total <sup>*</sup>  | 2,116 Sq. Ft. |
| Opt. Basement Level | 920 Sq. Ft.   |
| Total w/ Basement*  | 3,036 Sq. Ft. |

\*Actual square footage will vary based on selected options and chosen elevations.



ClassicHomes.com



Farmhouse 335-C | Standard



Cottage 335-A



Modern 335-B

### Main Level

#### The Mesa Model 335

'A' Elevation shown





## Upper Level



The Mesa Model 335

'A' Elevation shown



### Opt. Basement Level



The Mesa Model 335 | with Optional Finish

'A' Elevation shown



Artist's conception. All plans, landscaping, features and specifications are subject to change without notification. Measurements are approximate and may vary. Homes are built to blueprint specifications which must be referenced for specific measurements. This is a marketing document and not part of your home purchase contract.



August 1, 2023