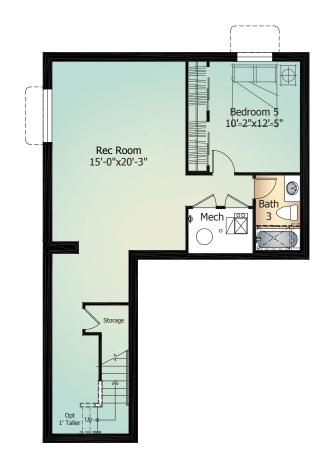

### Opt. Basement Level

The Mesa Model 335 | with Optional Finish

'A' Elevation shown

Artist's conception. All plans, landscaping, features and specifications are subject to change without notification. Measurements are approximate and may vary. Homes are built to blueprint specifications which must be referenced for specific measurements. This is a marketing document and not part of your home purchase contract.