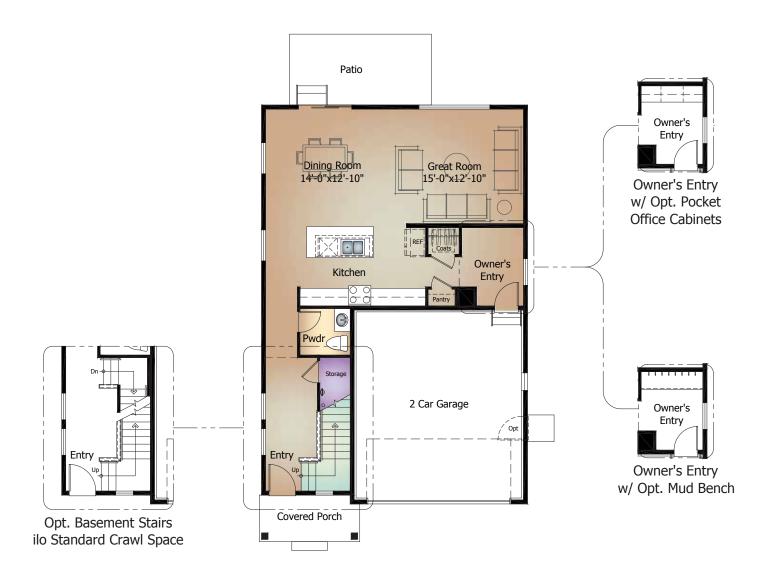

# The Mesa

| Main Level          | 912 Sq. Ft.   |
|---------------------|---------------|
| Upper Level         | 1204 Sq. Ft.  |
| Total <sup>*</sup>  | 2,116 Sq. Ft. |
| Opt. Basement Level | 920 Sq. Ft.   |
| Total w/ Basement*  | 3,036 Sq. Ft. |

### Main Level

### Opt. Basement Level

The Mesa Model 335 | with Optional Finish

'A' Elevation shown

Artist's conception. All plans, landscaping, features and specifications are subject to change without notification. Measurements are approximate and may vary. Homes are built to blueprint specifications which must be referenced for specific measurements. This is a marketing document and not part of your home purchase contract.