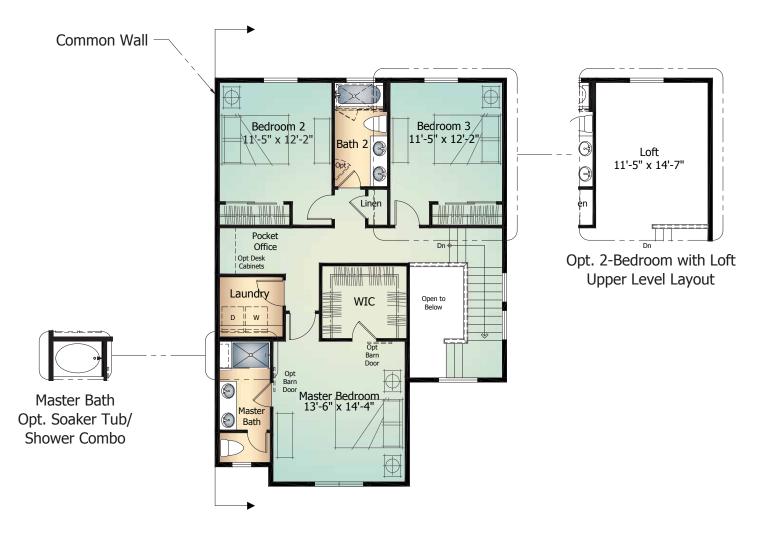

## Main Level

#### 3323 PEAK MOUNTAIN DUO | Unit 3 | The Mountain

'A' Elevation shown

 $\overline{C_{\underline{LASSI}}^{\underline{*}}}_{\underline{HOMES}}$ 

### Upper Level 3323 PEAK MOUNTAIN DUO | Unit 3 | The Mountain

'A' Elevation shown