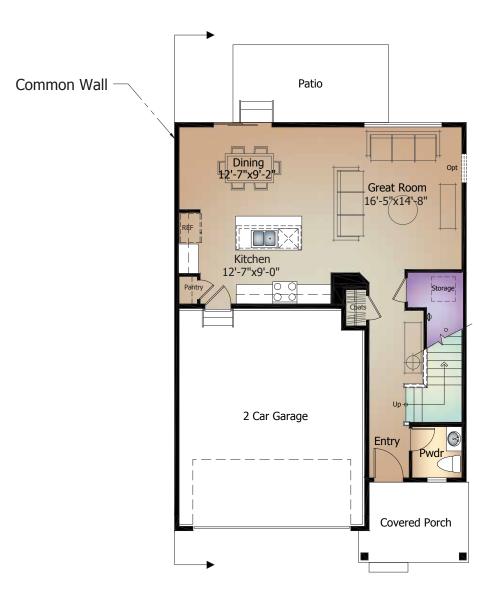

# 3323



### Peak Mountain Duo UNIT 3 | The Mountain

| Main Level         |       | •   |     |
|--------------------|-------|-----|-----|
| Upper Level        | 999   | Sq. | Ft. |
| Total <sup>*</sup> | 1,765 | Sq. | Ft. |

\*Actual square footage will vary based on selected options and chosen elevations.



ClassicHomes.com



Farmhouse 3323-C, Unit 3 | Standard

ΝΟΤΕS

## Main Level

#### 3323 PEAK MOUNTAIN DUO | Unit 3 | The Mountain

'A' Elevation shown



 $\overline{C_{\underline{LASSI}}^{\underline{*}}}_{\underline{HOMES}}$ 

### Upper Level 3323 PEAK MOUNTAIN DUO | Unit 3 | The Mountain



'A' Elevation shown



# Optional Elevations



3323 PEAK MOUNTAIN DUO | Unit 3 | The Mountain



Cottage 3323-A, Unit 3



Modern 3323-B, Unit 3

Artist's conception. All plans, landscaping, features and specifications are subject to change without notification. Measurements are approximate and may vary. Homes are built to blueprint specifications which must be referenced for specific measurements. This is a marketing document and not part of your home purchase contract.



August 2, 2023