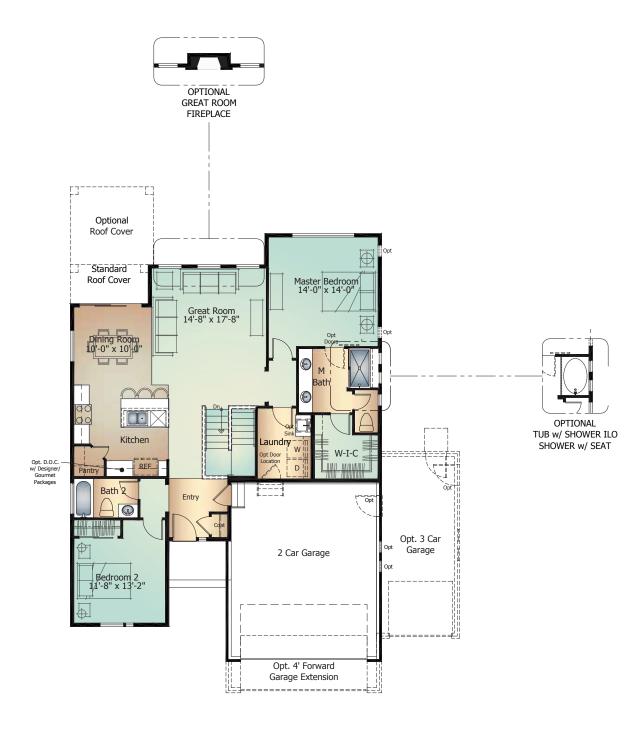

### Basement Level

FRISCO Model 894 | with Optional Finish

Standard 'A' Elevation shown