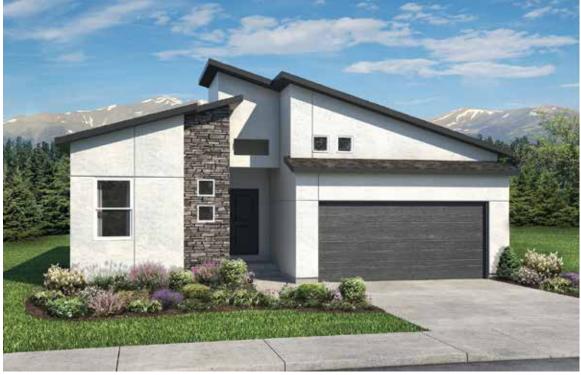

# Fairplay

| Main Level         | . 1,368 | Sq. | Ft. |
|--------------------|---------|-----|-----|
| Basement Level     | 1,371   | Sq. | Ft. |
| Total <sup>*</sup> | .2,739  | Sq. | Ft. |

\*Actual square footage may vary due to added options, chosen elevations, or amount of basement finish.



ClassicHomes.com



Elevation A | Standard

NOTES

Main Level

### FAIRPLAY Model 893

Standard 'A' Elevation shown





### Basement Level

#### FAIRPLAY Model 893 | with Optional Finish

Standard 'A' Elevation shown





## Optional Elevations



FAIRPLAY Model 893



Elevation B | Optional



Artist's conception. All plans, landscaping, features and specifications are subject to change without notification. Measurements are approximate and may vary. Homes are built to blueprint specifications which must be referenced for specific measurements. This is a marketing document and not part of your home purchase contract.

Elevation C | Optional



November 23, 2021