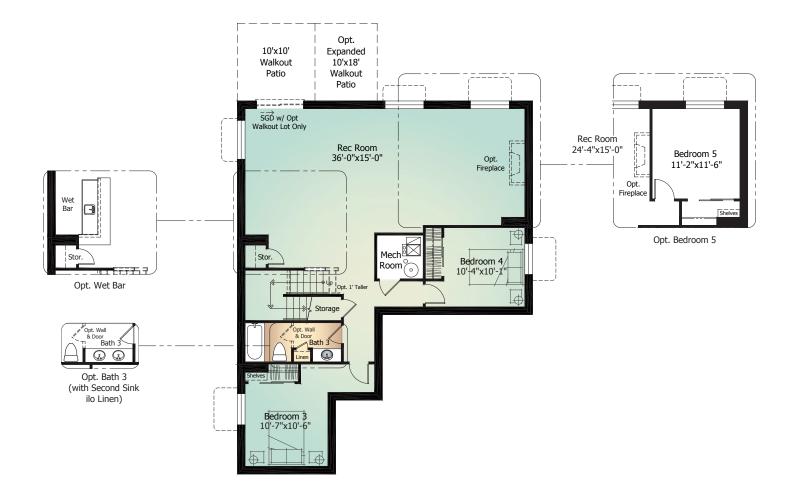

# Fairplay

| Main Level         | . 1,368 | Sq. | Ft. |
|--------------------|---------|-----|-----|
| Basement Level     | 1,371   | Sq. | Ft. |
| Total <sup>*</sup> | .2,739  | Sq. | Ft. |

\*Actual square footage may vary due to added options, chosen elevations, or amount of basement finish.

### Basement Level

#### FAIRPLAY Model 893 | with Optional Finish

Standard 'A' Elevation shown