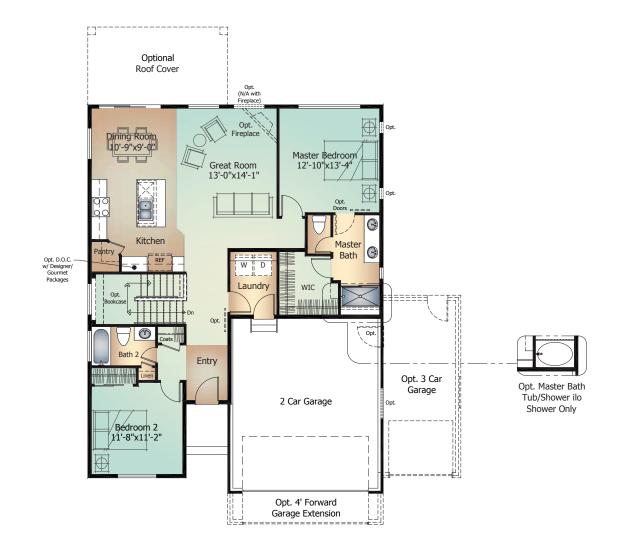

# Fairplay

| Main Level         | . 1,368 | Sq. | Ft. |
|--------------------|---------|-----|-----|
| Basement Level     | 1,371   | Sq. | Ft. |
| Total <sup>*</sup> | .2,739  | Sq. | Ft. |

\*Actual square footage may vary due to added options, chosen elevations, or amount of basement finish.

ClassicHomes.com

Elevation A | Standard

NOTES

Main Level

### FAIRPLAY Model 893

Standard 'A' Elevation shown

### Basement Level