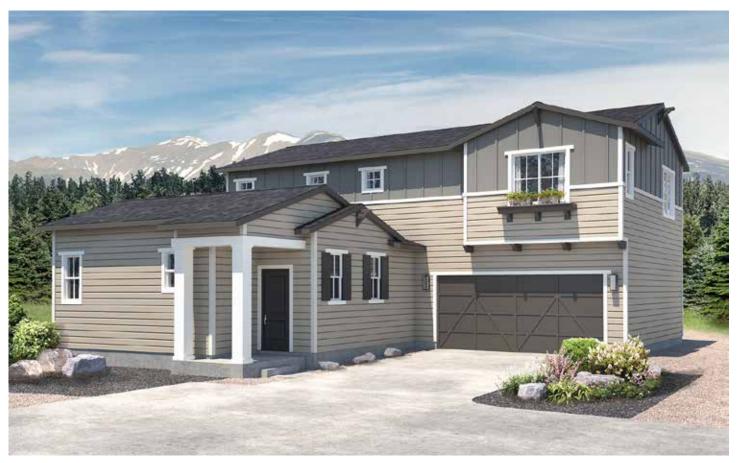

354

# Moonflower



| Main Level  | .1,018 | Sq. | Ft. |
|-------------|--------|-----|-----|
| Upper Level | .1,124 | Sq. | Ft. |
| Total*      | 2,142  | Sq. | Ft. |



ClassicHomes.com

\*Actual square footage may vary due to added options, chosen elevations, or amount of basement finish.



Elevation A | Standard | Shown with Color Scheme 8

NOTES

### Main Level

#### **MOONFLOWER** Model 354

Standard 'A' Elevation shown





## Upper Level

**MOONFLOWER** Model 354

Standard 'A' Elevation shown



#### Standard 3 Bedroom Layout



#### Optional Double Master Bedroom Layout



## Optional Elevations

**MOONFLOWER** Model 354





Elevation B | Optional Shown with Color Scheme 3



Elevation C | Optional Shown with Color Scheme 7