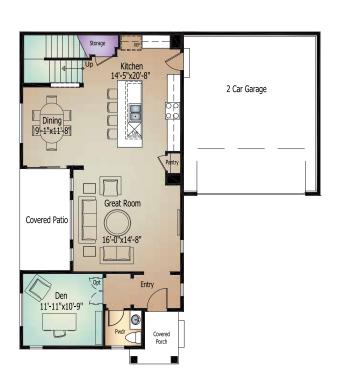

354

# Moonflower



| Main Level  | .1,018 | Sq. | Ft. |
|-------------|--------|-----|-----|
| Upper Level | .1,124 | Sq. | Ft. |
| Total*      | 2,142  | Sq. | Ft. |



ClassicHomes.com

\*Actual square footage may vary due to added options, chosen elevations, or amount of basement finish.



Elevation A | Standard | Shown with Color Scheme 8

NOTES

### Main Level

#### **MOONFLOWER** Model 354

Standard 'A' Elevation shown





## Upper Level

**MOONFLOWER** Model 354

Standard 'A' Elevation shown



#### Standard 3 Bedroom Layout



#### Optional Double Master Bedroom Layout



## Optional Elevations

**MOONFLOWER** Model 354





Elevation B | Optional Shown with Color Scheme 3



Elevation C | Optional Shown with Color Scheme 7