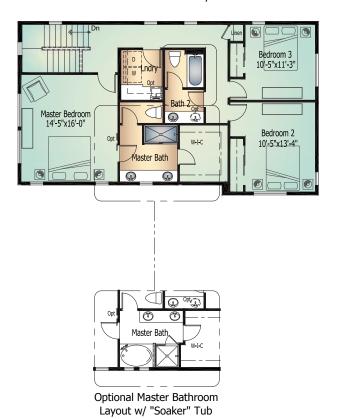

## Upper Level

**MOONFLOWER** Model 354

Standard 'A' Elevation shown

#### Standard 3 Bedroom Layout