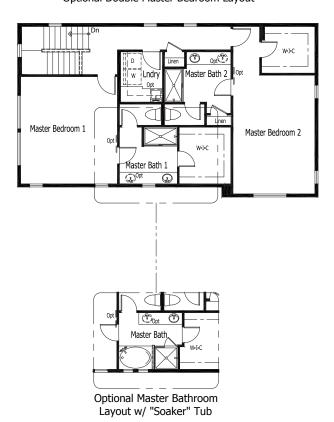

354

# Moonflower



| Main Level  | .1,018 | Sq. | Ft. |
|-------------|--------|-----|-----|
| Upper Level | .1,124 | Sq. | Ft. |
| Total*      | 2,142  | Sq. | Ft. |



ClassicHomes.com

\*Actual square footage may vary due to added options, chosen elevations, or amount of basement finish.



Elevation A | Standard | Shown with Color Scheme 8

NOTES

### Main Level

#### **MOONFLOWER** Model 354

Standard 'A' Elevation shown





## Upper Level

**MOONFLOWER** Model 354

Standard 'A' Elevation shown



#### Standard 3 Bedroom Layout



#### Optional Double Master Bedroom Layout



## Optional Elevations

**MOONFLOWER** Model 354





Elevation B | Optional Shown with Color Scheme 3



Elevation C | Optional Shown with Color Scheme 7