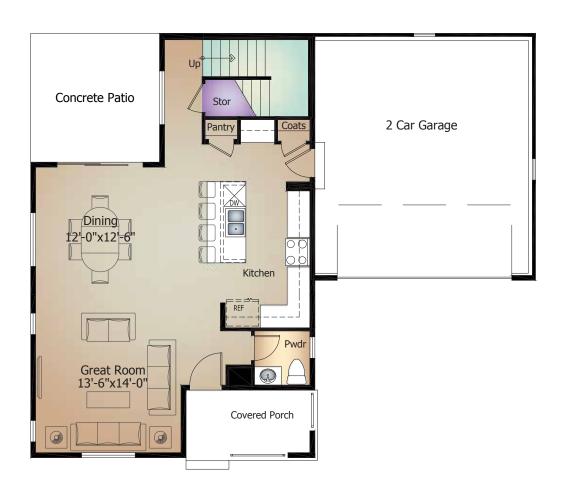

### Upper Level

**JASMINE** Model 351

Standard 'A' Elevation shown

Standard Upper Level Layout

Optional Master Bedroom 2 Layout