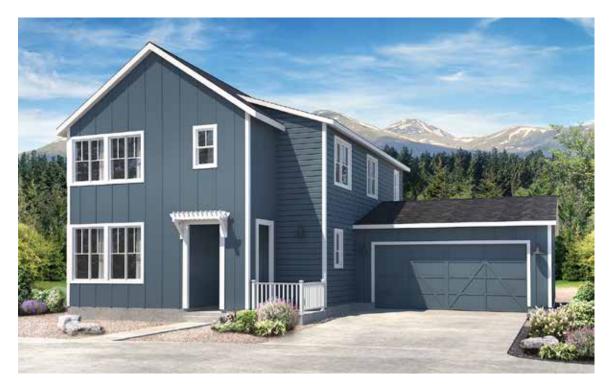

## Jasmine

| Main Level  | 825 Sq.   | Ft. |
|-------------|-----------|-----|
| Upper Level | 860 Sq.   | Ft. |
| TOTAL*      | 1,685 Sq. | Ft. |

ClassicHomes.com

Elevation A | Standard | Shown with Color Scheme 10