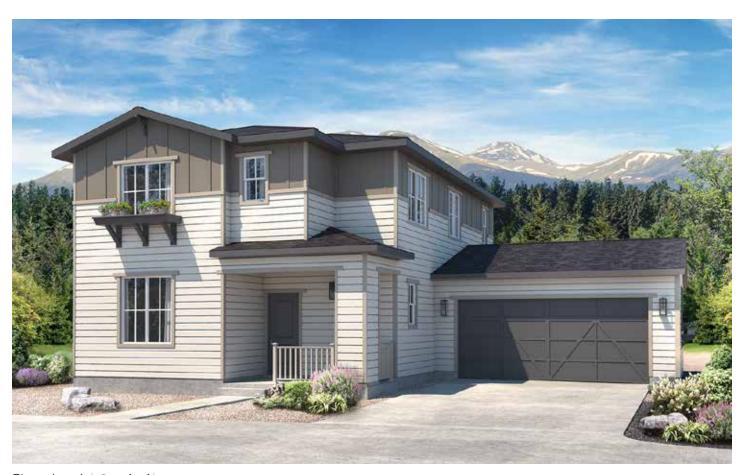

# 351

## Jasmine



| Main Level  | 825 Sq.   | Ft. |
|-------------|-----------|-----|
| Upper Level | 860 Sq.   | Ft. |
| TOTAL*      | 1,685 Sq. | Ft. |





ClassicHomes.com



Elevation A | Standard | Shown with Color Scheme 10

NOTES

#### Main Level

**JASMINE** Model 351

Standard 'A' Elevation shown





### Upper Level

**JASMINE** Model 351

Standard 'A' Elevation shown





Standard Upper Level Layout



Optional Master Bedroom 2 Layout

#### Optional Elevations

**JASMINE** Model 351





Elevation B | Optional Shown with Color Scheme 4



Elevation C | Optional Shown with Color Scheme 12

Artist's conception. All plans, landscaping, features and specifications are subject to change without notification. Measurements are approximate and may vary. Homes are built to blueprint specifications which must be referenced for specific measurements. This is a marketing document and not part of your home purchase contract.