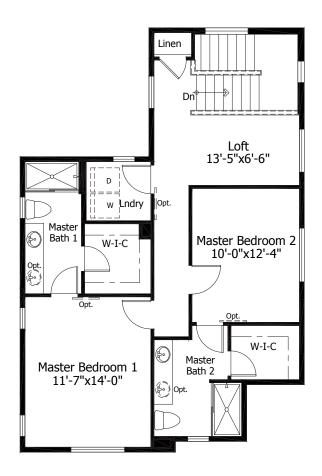

### Upper Level

**JASMINE** Model 351

Standard 'A' Elevation shown

Standard Upper Level Layout

Optional Master Bedroom 2 Layout