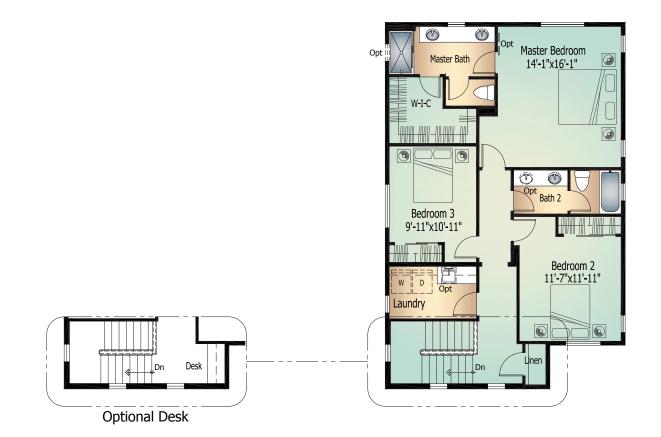

## Blossom

| Main Level  | 917 Sq. Ft.   |
|-------------|---------------|
| Upper Level | 1,111 Sq. Ft. |
| TOTAL*      | 2,028 Sq. Ft. |

\*Actual square footage may vary due to added options, chosen elevations, or amount of basement finish.

## BLOSSOM Model 352

Standard 'A' Elevation shown

Standard 'A' Elevation shown