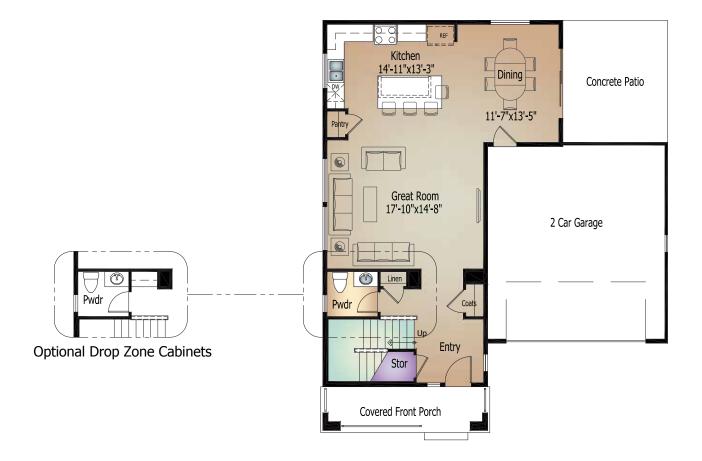

## Blossom

| Main Level  | 917 Sq. Ft.   |
|-------------|---------------|
| Upper Level | 1,111 Sq. Ft. |
| TOTAL*      | 2,028 Sq. Ft. |

\*Actual square footage may vary due to added options, chosen elevations, or amount of basement finish.

## BLOSSOM Model 352

Standard 'A' Elevation shown

Standard 'A' Elevation shown