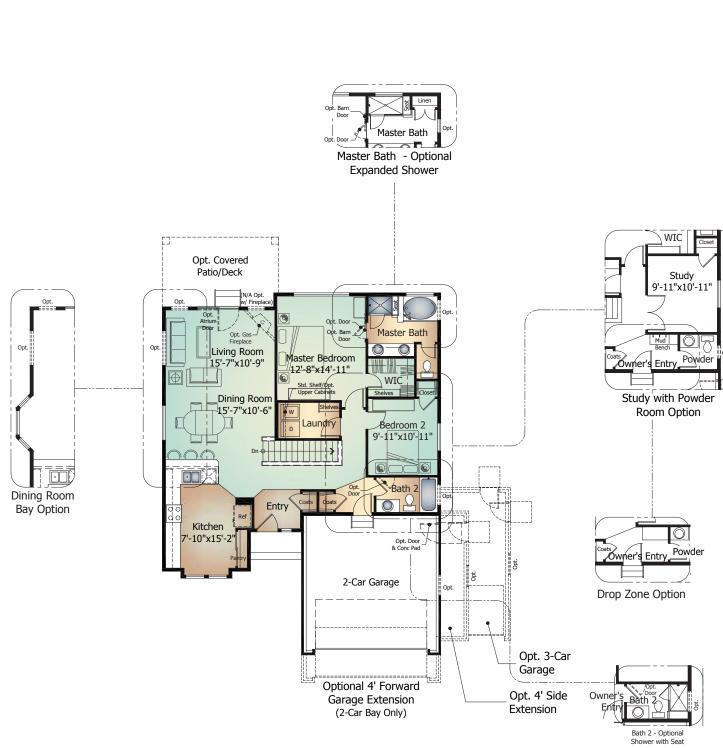

### Main Level

# Providence II

| Main Level         | 1,375 Sq. Ft. |
|--------------------|---------------|
| Basement Level     | 1,368 Sq. Ft. |
| Total <sup>*</sup> | 2,743 Sq. Ft. |

\*Actual square footage may vary due to added options, chosen elevations, or amount of basement finish.