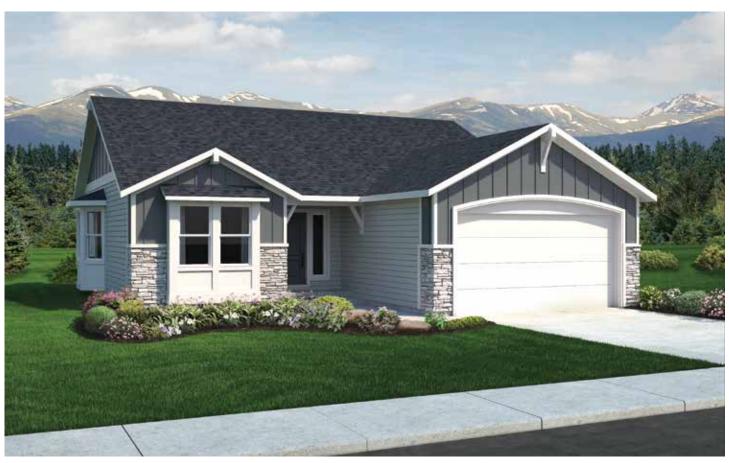

# Providence II

| Main Level         | 1,375 Sq. Ft. |
|--------------------|---------------|
| Basement Level     | 1,368 Sq. Ft. |
| Total <sup>*</sup> | 2,743 Sq. Ft. |

\*Actual square footage may vary due to added options, chosen elevations, or amount of basement finish.



ClassicHomes.com



Elevation D | Standard

NOTES

### Main Level

#### PROVIDENCE II Model 885

Standard 'D' Elevation shown





### Basement Level

**PROVIDENCE II** Model 885 | with Optional Finish





## Optional Elevations



PROVIDENCE II Model 885



Elevation A | Optional



Elevation B | Optional



Elevation C | Optional

Artist's conception. All plans, landscaping, features and specifications are subject to change without notification. Measurements are approximate and may vary. Homes are built to blueprint specifications which must be referenced for specific measurements. This is a marketing document and not part of your home purchase contract.



June 24, 2020