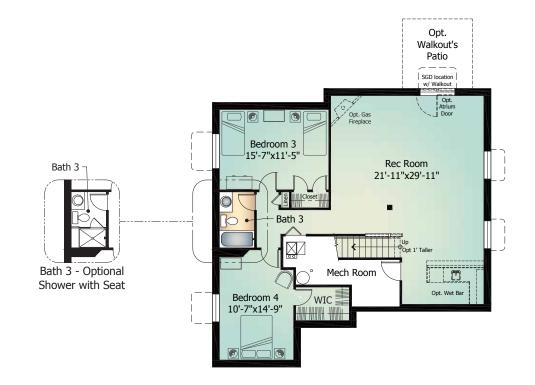

### Basement Level

**PROVIDENCE II** Model 885 | with Optional Finish

# Providence II

| Main Level         | 1,375 Sq. Ft. |
|--------------------|---------------|
| Basement Level     | 1,368 Sq. Ft. |
| Total <sup>*</sup> | 2,743 Sq. Ft. |

\*Actual square footage may vary due to added options, chosen elevations, or amount of basement finish.