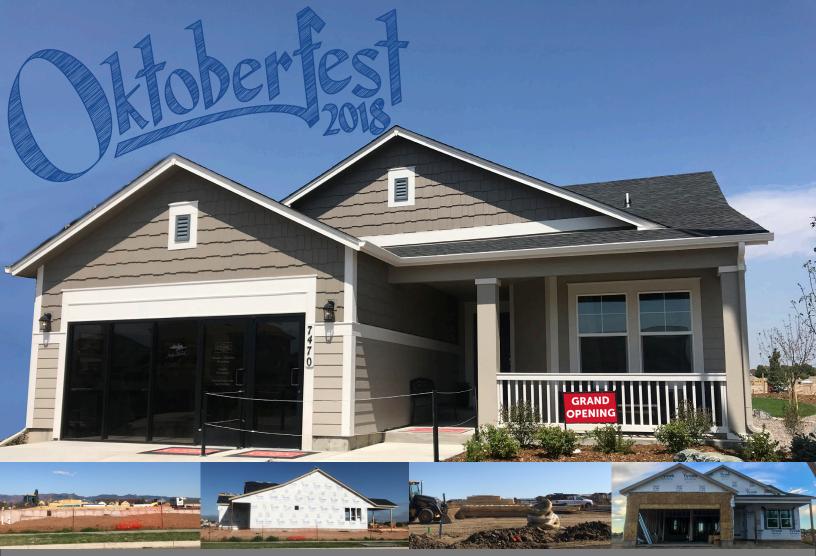

## **CLASSIC HOMES MODEL GRAND OPENING**

- **WHO:** Homeowners, Realtors, and Invited Guests
- **WHAT:** Celebrate the opening of our model! Oktoberfest-style food & drinks will be provided.
- WHERE: Classic Homes at Indigo Ranch Model in Stetson Ridge 7470 Manistique Drive Colorado Springs, CO 80923

 WHEN: Saturday, September 22nd from 4pm to 6pm.
Please RSVP by September 17th at IndigoStetsonRidge@ClassicHomes.
com or 719-574-6610.

From I-25, exit #149 at Woodmen Road. Follow Woodmen Road east to Powers Boulevard, and go Right (south) onto Powers Blvd. Go Left (east) at second light at Stetson Hills Blvd. Continue straight past light at Peterson Road and then turn Left (north) onto Antelope Ridge Drive. Continue straight to Manistique Drive and model on the corner.