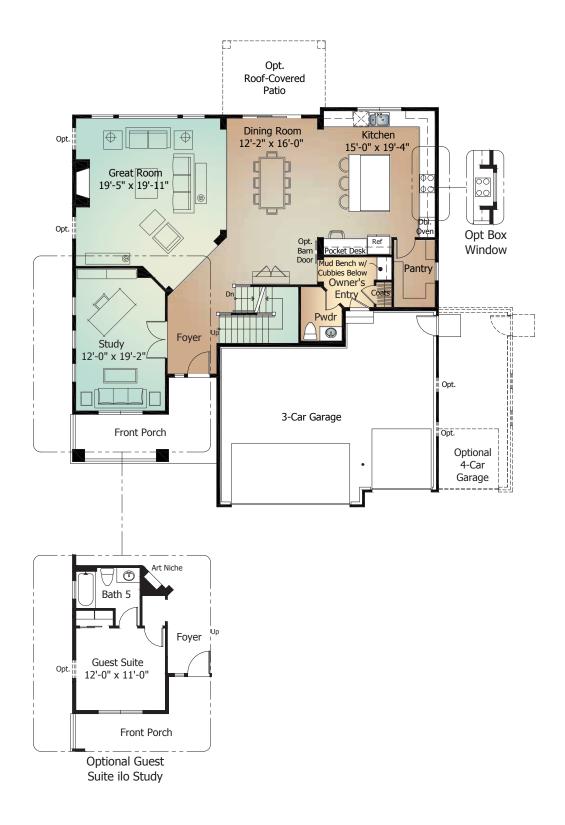

# 645



# Grand Mesa

| Main Level     | 1,654 Sq. Ft. |
|----------------|---------------|
| Upper Level    | 1,900 Sq. Ft. |
| Basement Level | 1,662 Sq. Ft. |
| Total          | 5,216 Sq. Ft. |





ClassicHomes.com



Elevation A | Standard



| г | مرم الحمريم ا | D. | 0 1      |
|---|---------------|----|----------|
| н | levation      | R  | Optional |

| NOTES |  |  |  |
|-------|--|--|--|
|       |  |  |  |
|       |  |  |  |
|       |  |  |  |
|       |  |  |  |
|       |  |  |  |
|       |  |  |  |
|       |  |  |  |
|       |  |  |  |
|       |  |  |  |
|       |  |  |  |
|       |  |  |  |
|       |  |  |  |

## Main Level

#### **GRAND MESA** Model 645

Standard 'A' Elevation shown





# Upper Level

**GRAND MESA** Model 645

Standard 'A' Elevation shown





### Basement Level

**GRAND MESA** Model 645 | with Optional Finish