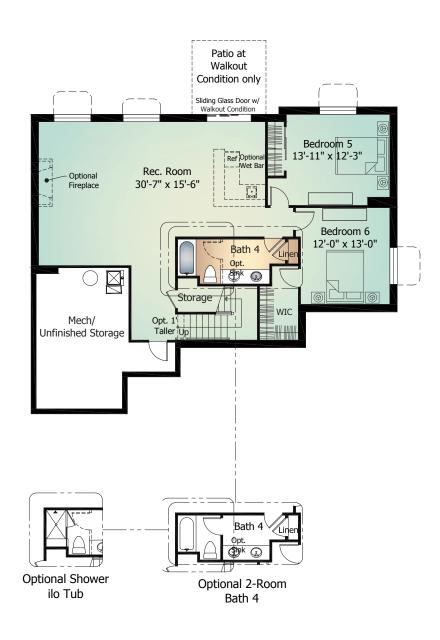

|----------------|---------------|
| Upper Level    | 1,900 Sq. Ft. |
| Basement Level | 1,662 Sq. Ft. |
| Total          | 5,216 Sq. Ft. |





ClassicHomes.com



Elevation A | Standard



| г | مرم الحمريم ا | D. | 0 1      |
|---|---------------|----|----------|
| н | levation      | R  | Optional |

| NOTES |  |  |  |
|-------|--|--|--|
|       |  |  |  |
|       |  |  |  |
|       |  |  |  |
|       |  |  |  |
|       |  |  |  |
|       |  |  |  |
|       |  |  |  |
|       |  |  |  |
|       |  |  |  |
|       |  |  |  |
|       |  |  |  |
|       |  |  |  |

## Main Level

#### **GRAND MESA** Model 645

Standard 'A' Elevation shown





# Upper Level

**GRAND MESA** Model 645

Standard 'A' Elevation shown





### Basement Level

**GRAND MESA** Model 645 | with Optional Finish