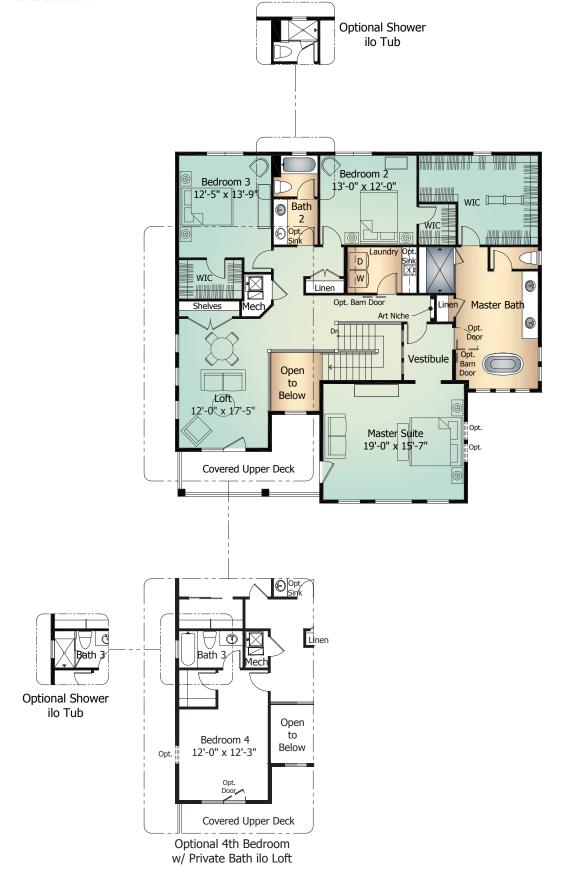

# 645



# Grand Mesa

| Main Level     | 1,654 Sq. Ft. |
|----------------|---------------|
| Upper Level    | 1,900 Sq. Ft. |
| Basement Level | 1,662 Sq. Ft. |
| Total          | 5,216 Sq. Ft. |





ClassicHomes.com



Elevation A | Standard



| г | مرم الحمريم ا | D. | 0 1      |
|---|---------------|----|----------|
| н | levation      | R  | Optional |

| NOTES |  |  |  |
|-------|--|--|--|
|       |  |  |  |
|       |  |  |  |
|       |  |  |  |
|       |  |  |  |
|       |  |  |  |
|       |  |  |  |
|       |  |  |  |
|       |  |  |  |
|       |  |  |  |
|       |  |  |  |
|       |  |  |  |
|       |  |  |  |

## Main Level

#### **GRAND MESA** Model 645

Standard 'A' Elevation shown





# Upper Level

**GRAND MESA** Model 645

Standard 'A' Elevation shown





### Basement Level

**GRAND MESA** Model 645 | with Optional Finish