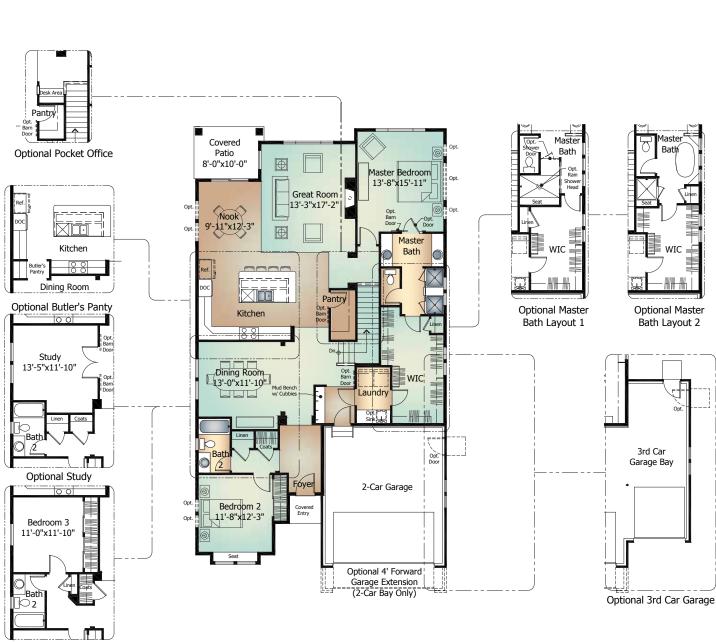

### Main Level

#### DAYBREAK Model 927

Standard 'A' Elevation shown

Optional Bedroom 3

<u>.</u> ASSI

HOMES

# Daybreak

| Main Level         | 2,144   | Sq. | Ft. |
|--------------------|---------|-----|-----|
| Basement Level     | 2,150   | Sq. | Ft. |
| TOTAL <sup>*</sup> | . 4,294 | Sq. | Ft. |

\*Actual square footage may vary due to added options, chosen elevations, or amount of basement finish.