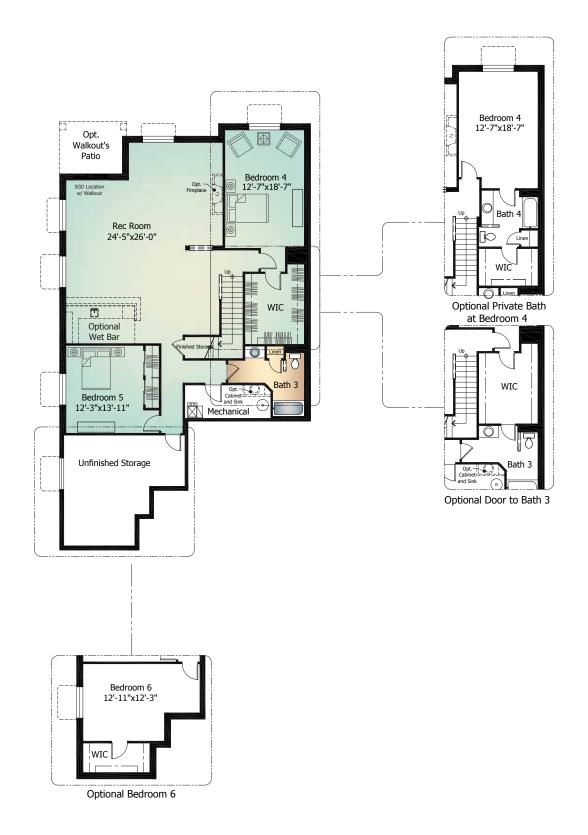

### Basement Level

DAYBREAK Model 927 | with Optional Finish

# Daybreak

| Main Level         | 2,144   | Sq. | Ft. |
|--------------------|---------|-----|-----|
| Basement Level     | 2,150   | Sq. | Ft. |
| TOTAL <sup>*</sup> | . 4,294 | Sq. | Ft. |

\*Actual square footage may vary due to added options, chosen elevations, or amount of basement finish.